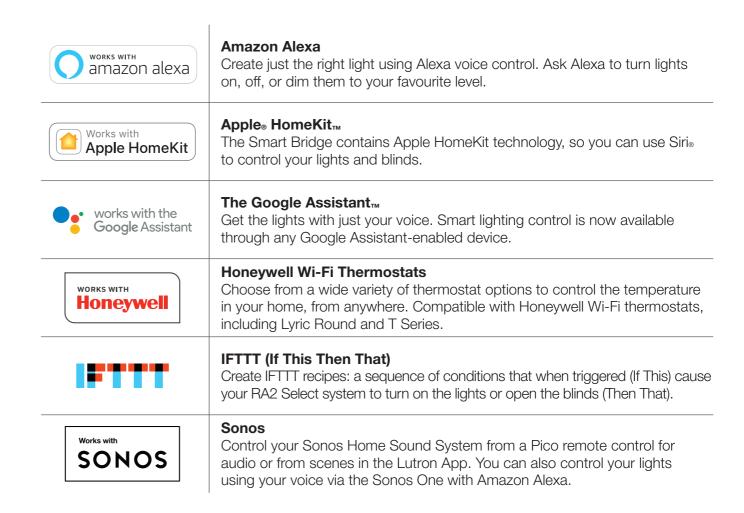

## Smart home made simple

RA2 Select makes it easy to turn your home into a smart home. Build its foundation around these key features:

**Scheduling** — you can program lights and blinds to automatically adjust at set times of day. **<b>\$LUTRON Geofencing** — controls lights based on your location. This feature can turn lights on for you when you arrive home and notify you if you've left lights on when you leave. **Smart Away** — randomly turns lights on Get Started and off in the evening, so it looks like you're home, even when you're not. Sign In Contractor Mode

RA2 Select also works with smart home solutions from other best-in-class brands. Expand your system to add even more convenience to your day-to-day life:

To learn more visit lutron.com/ra2selectintegration

Apple and Siri are trademarks of Apple Inc; registered in the U.S. and other countries. HomeKit is a trademark of Apple Inc. Android is a trademark of Google Inc. Google Assistant is a trademark of Google Inc.

Sonos, Sonos One, and Works with Sonos are trademarks or registered trademarks of Sonos, Inc.

16 Lutron 17