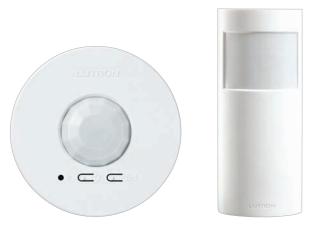

If you need to expand the wireless range of your system, you can add a wireless repeater to enjoy control throughout your home.

Occupancy sensors

options, for the right amount of coverage in any room.

Radio Powr Savr occupancy sensors automatically turn lights on when you walk

into a room and off when you leave. Available in ceiling-, corner-, and hallway-mount