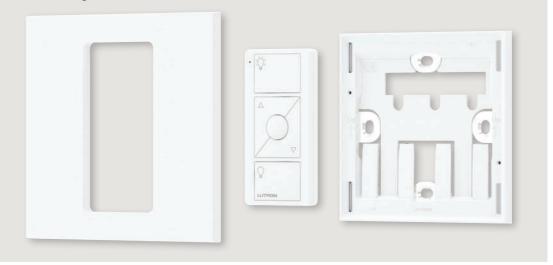

#### Control where you want it

Mount a Pico wireless remote to a wall without cutting a hole or wiring anything. A screwless wallplate design adds a finishing touch to a wall-mounted Pico.

## Control where you want it Mount a Pico wireless remote on a tabletop pedestal. Tabletop pedestals are available in single, double, and triple configurations.

## Wallplates

Wallplates are available with one, two, or three openings.

#### Pico remote controls

Pico wireless remote controls are great for controlling lights, blinds, and audio individually, from anywhere throughout your home.