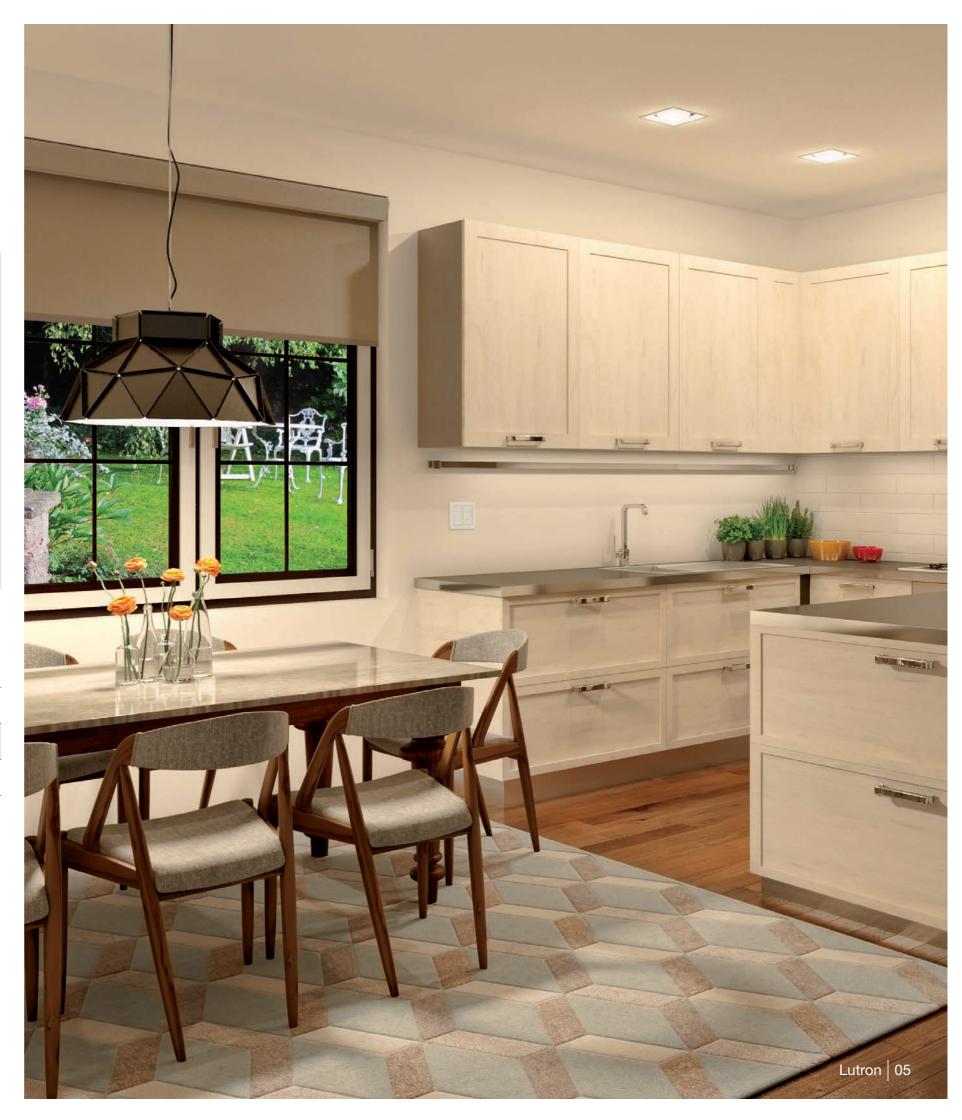

## Transform a room

Easily set multiple lights and blinds to just the right levels for cooking, a quiet dinner, or cleaning up.

|       |         | Ceiling lights | Island lights | Pendant | Blinds    |
|-------|---------|----------------|---------------|---------|-----------|
|       | Bright  | 100%           | 100%          | 100%    | Open      |
| \$555 | Cooking | 100%           | 100%          | 50%     | 75% Open  |
| 4     | Dining  | 20%            | 65%           | 50%     | Half Open |
|       | Off     | Off            | Off           | Off     | Closed    |