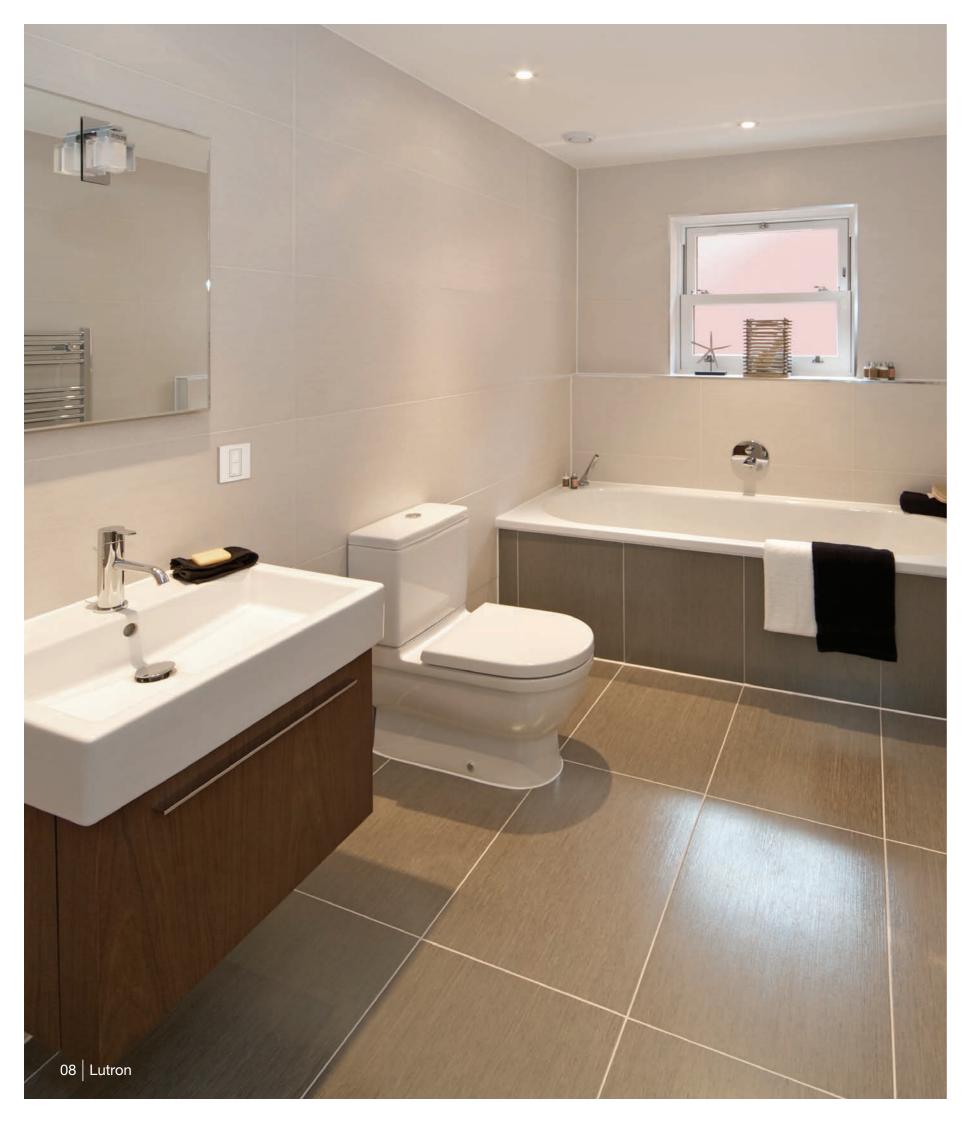

## Unwind or get ready

Enjoy your night or morning routine in the perfect light.

Allow your eyes to relax in the evening and gradually adjust in the morning.

Control the lights in your bathroom without opening the door, or using an inconvenient pullcord.

With a sensor lights automatically turn off after you leave the room.

That way, you'll never have to worry about accidentally leaving them on.