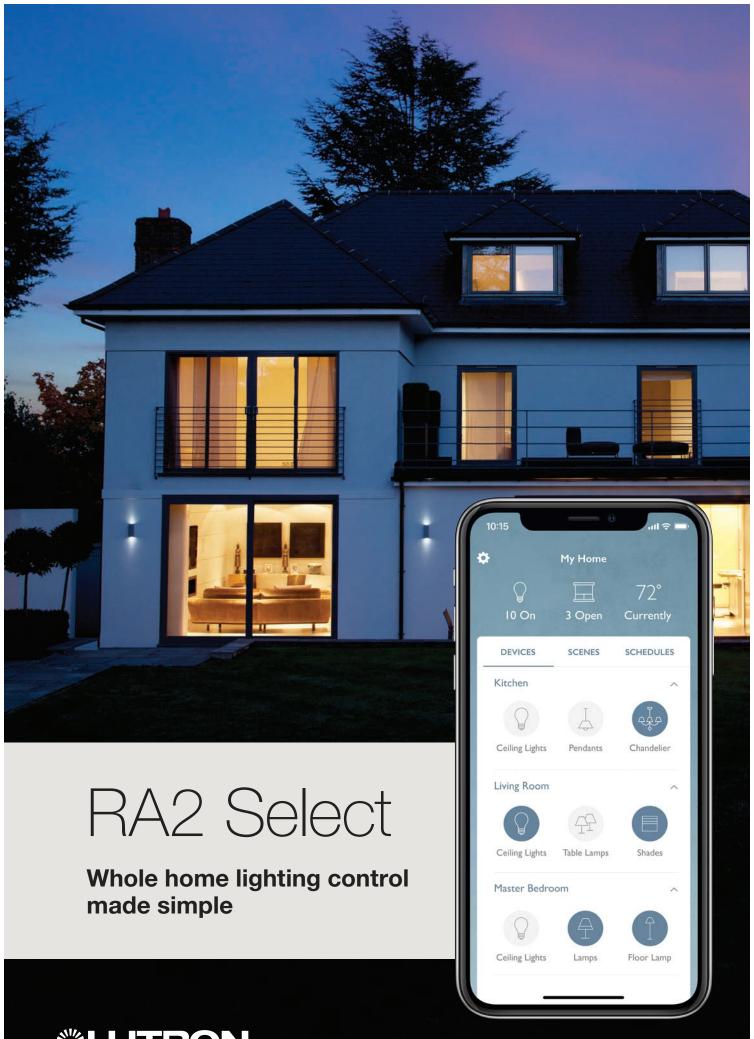

## Complete your home with RA2 Select.

Personalised smart lighting and blind control for any

Added convenience. More comfort. More reliability. Staying in touch with your home, even when you're

Download the free Lutron App to monitor and adjust lights and blinds on your smart device, whether you're home or away.

## Welcome home

Schedule exterior lights to turn on before you walk into your home at the end of your day.

Then turn on entry lights with the Home button to illuminate a path from your front door.

Heading out? The Away button ensures that you will never leave the lights on.

## Transform a room

Easily set multiple lights and blinds to just the right levels for cooking, a quiet dinner, or cleaning up.

|       |         | Ceiling lights | Island lights | Pendant | Blinds    |
|-------|---------|----------------|---------------|---------|-----------|
|       | Bright  | 100%           | 100%          | 100%    | Open      |
| \$555 | Cooking | 100%           | 100%          | 50%     | 75% Open  |
| 4     | Dining  | 20%            | 65%           | 50%     | Half Open |
|       | Off     | Off            | Off           | Off     | Closed    |

## Entertain and relax

Create the perfect atmosphere for entertaining friends with light, blind, and audio control at your fingertips, or watch your favourite movie without glare.

Conveniently close blinds and turn lights off as the opening credits start to roll.

## Unwind or get ready

Enjoy your night or morning routine in the perfect light.

Allow your eyes to relax in the evening and gradually adjust in the morning.

Control the lights in your bathroom without opening the door, or using an inconvenient pullcord.

## Rest assured

Use the Goodnight button to turn lights off and lower blinds in other rooms of your home, from the comfort of your bed. Hear a noise in the night? Turn hallway lights on and raise living room blinds with the Alert button.