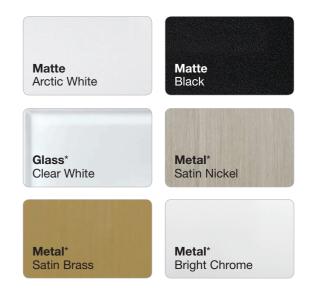

## Colours and finishes

Coordinating power outlets, phone jacks, cable jacks, wallplates, and more.

\*Wallplate only

12 Lutron 13