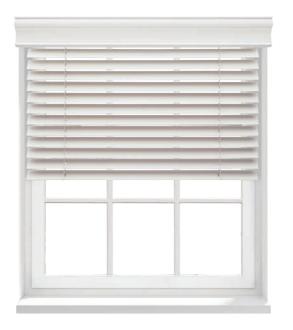

## Wood blinds

Wood blinds are an attractive and effective way to ensure privacy, while still allowing sunlight to filter into a space. Only Lutron wood blinds with independent lift and tilt can offer precision alignment of both lift and tilt position between multiple shades.