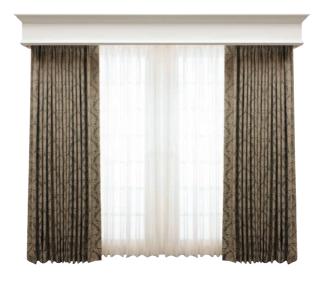

## Drapery systems

Choose from elegant pinch pleat or ripplefold styles, as well as drapery that moves up from bottom to top.

Blinds are controlled with a Pico wireless remote, or integrated into a whole home control system.