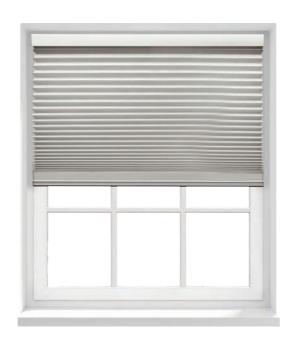

## Roller blinds

Roller blinds complement both traditional and contemporary designs and are available in different sizes to accommodate the needs of any room.

Battery-powered options are available.

## Honeycomb blinds

Honeycomb blinds add luxury to a space with their elegant textures, as well as depth, thanks to their cellular design — which also provides superior insulation.

Battery-powered options are available.