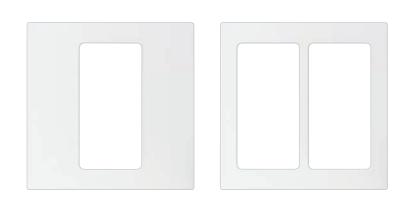

pancy sensors automatically turn lights on when you walk

into a room and off when you leave. Available in ceiling-, corner-, and hallway-mount

# LUTTOON CONTROL CONTRO

## In-line dimmers & switches

Use in-line controls, which are ideal for new or retrofit applications, to reliably dim or switch LEDs. In-line dimmers/switches install in the ceiling and fit through a typical downlight cutout, making them an easy addition at any time.



## Pico scene keypads

Scene keypads are available engraved with common scenes, for typical activities in your home. They automatically configure for the room type and type of fixtures in the room.

You can also customise a Pico wireless remote keypad with scenes that you create to suit your lifestyle. And you can easily change scenes whenever you want.



## Wallplates

Wallplates are available with one, two, or three openings.



#### Pico remote controls

Pico wireless remote controls are great for controlling lights, blinds, and audio individually, from anywhere throughout your home.



## Colours and finishes

Coordinating power outlets, phone jacks, cable jacks, wallplates, and more.

\*Wallplate only

12 Lutron 13

## System components

#### Automated blinds

Automated blinds are great for any room in your home, including areas with hard to reach windows. They provide privacy when you need it and keep the sun out or let it in, so your heating system doesn't have to work as hard.

Lutron automated blinds move quietly, in unison, and are available in five styles with an extensive selection of fabrics.



## Roller blinds

Roller blind