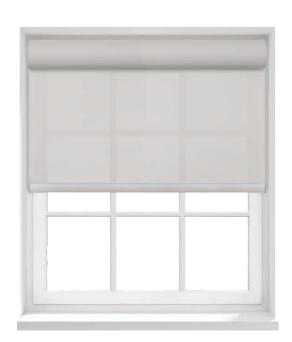

## Roller blinds

Roller blinds complement both traditional and contemporary designs and are available in different sizes to accommodate the needs of any room.

Battery-powered options are available.