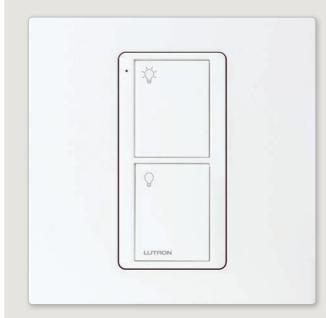

## Pico scene keypads

Scene keypads are available engraved with common scenes, for typical activities in your home. They automatically configure for the room type and type of fixtures in the room.

You can also customise a Pico wireless remote keypad with scenes that you create to suit your lifestyle. And you can easily change scenes whenever you want.