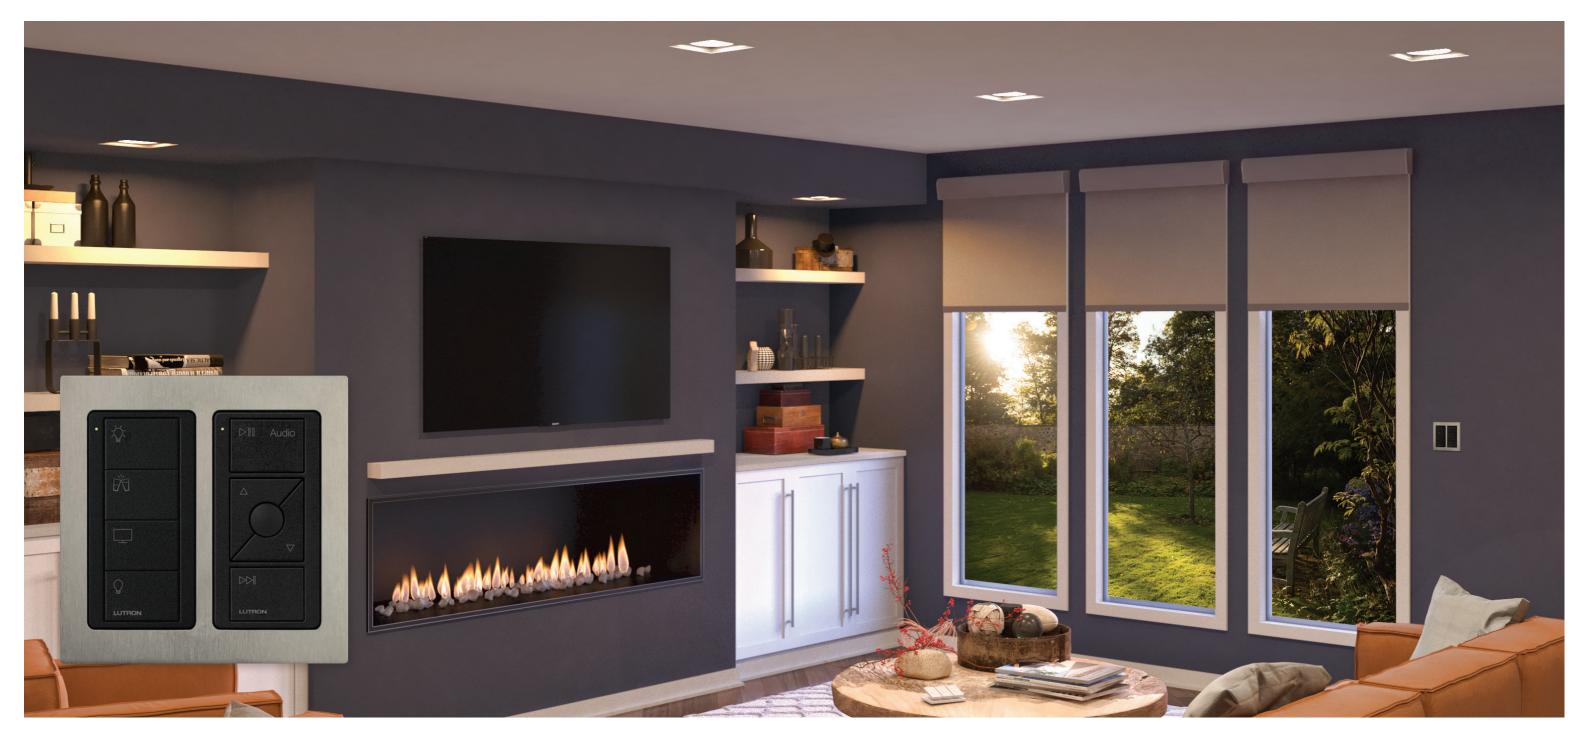

## Entertain and relax

Create the perfect atmosphere for entertaining friends with light, blind, and audio control at your fingertips, or watch your favourite movie without glare.

Conveniently close blinds and turn lights off as the opening credits start to roll.

#### Pico remote controls

Pico wireless remote controls are great for controlling lights, blinds, and audio individually, from anywhere throughout your home.