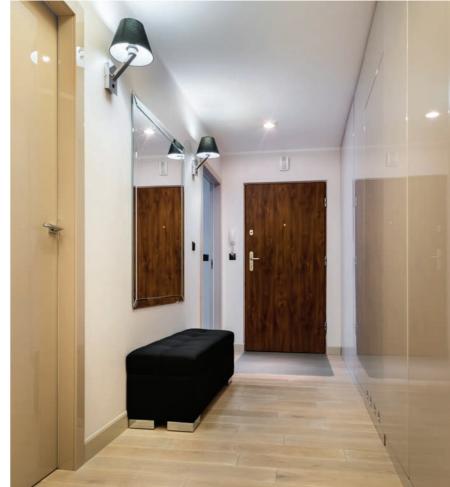

## Welcome home

Schedule exterior lights to turn on before you walk into your home at the end of your day.

Then turn on entry lights with the Home button to illuminate a path from your front door.

Heading out? The Away button ensures that you will never leave the lights on.

## Rest assured

Use the Goodnight button to turn lights off and lower blinds in other rooms of your home, from the comfort of your bed. Hear a noise in the night? Turn hallway lights on and raise living room blinds with the Alert button.