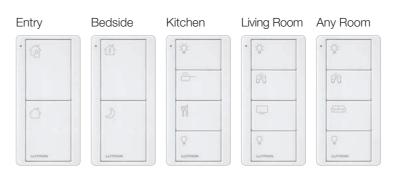

## Pico scene keypads

Scene keypads are available engraved with common scenes, for typical activities in your home. They automatically configure for the room type and type of fixtures in the room.

You can also customise a Pico wireless remote keypad with scenes that you create to suit your lifestyle. And you can easily change scenes whenever you want.