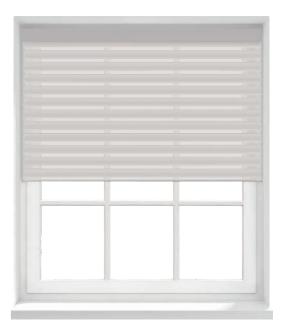

## Roller blinds

Roller blinds complement both traditional and contemporary designs and are available in different sizes to accommodate the needs of any room.

Battery-powered options are available.