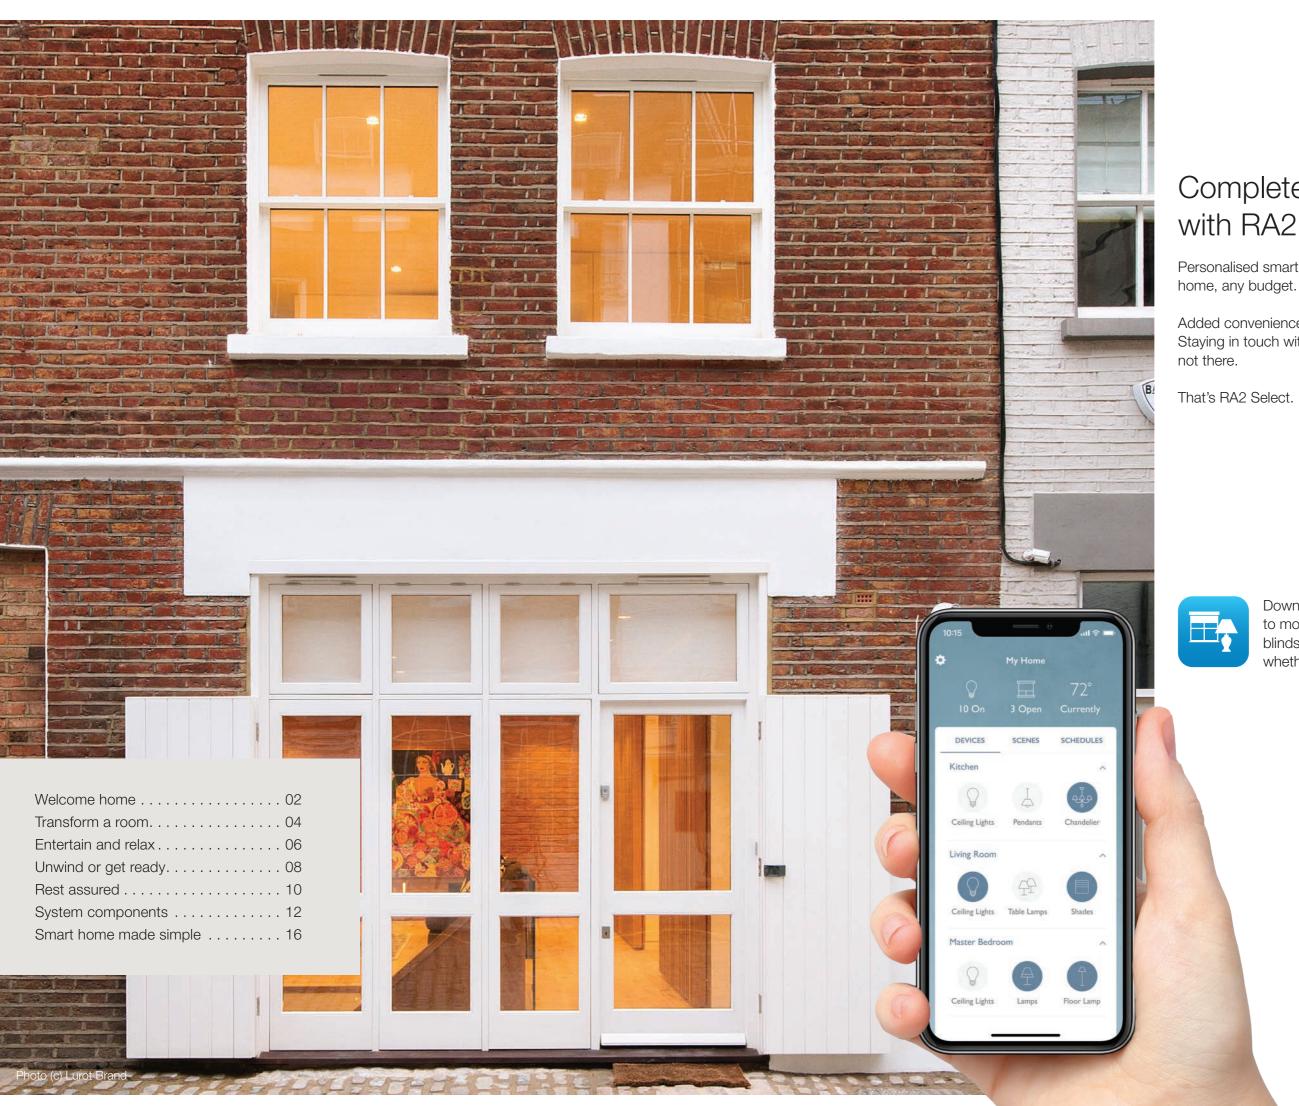

## Complete your home with RA2 Select.

Personalised smart lighting and blind control for any

Added convenience. More comfort. More reliability. Staying in touch with your home, even when you're

Download the free Lutron App to monitor and adjust lights and blinds on your smart device, whether you're home or away.