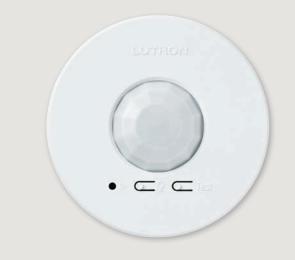

If you need to expand the wireless range of your system, you can add a wireless repeater to enjoy control throughout your home.

Occupancy sensors

options, for the right amount of coverage in any room.

Radio Powr Savr occupancy sensors automatically turn lights on when you walk

into a room and off when you leave. Available in ceiling-, corner-, and hallway-mount