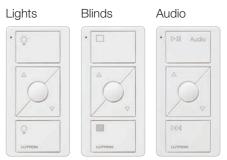

## Pico scene keypads

Scene keypads are available engraved with common scenes, for typical activities in your home. They automatically configure for the room type and type of fixtures in the room.

You can also customise a Pico wireless remote keypad with scenes that you create to suit your lifestyle. And you can easily change scenes whenever you want.

#### Pico remote controls

Pico wireless remote controls are great for controlling lights, blinds, and audio individually, from anywhere throughout your home.