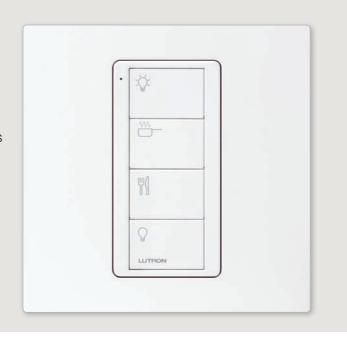

## Pico scene keypads

Scene keypads are available engraved with common scenes, for typical activities in your home. They automatically configure for the room type and type of fixtures in the room.

You can also customise a Pico wireless remote keypad with scenes that you create to suit your lifestyle. And you can easily change scenes whenever you want.