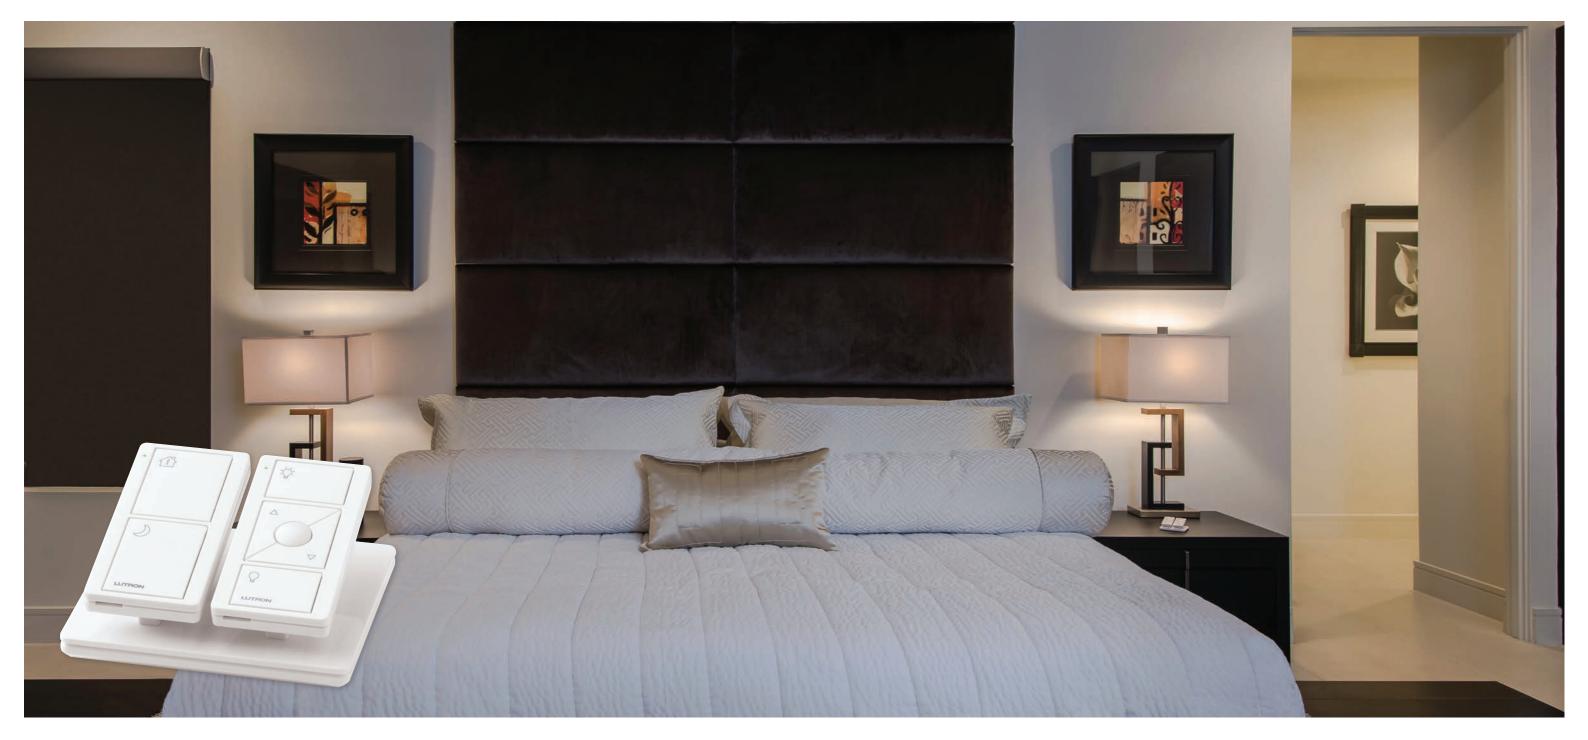

## Rest assured

Use the Goodnight button to turn lights off and lower blinds in other rooms of your home, from the comfort of your bed. Hear a noise in the night? Turn hallway lights on and raise living room blinds with the Alert button.

And if you're a night owl but your partner isn't, use the Pico wireless remote for individual control of the lamp on your side of the bed.